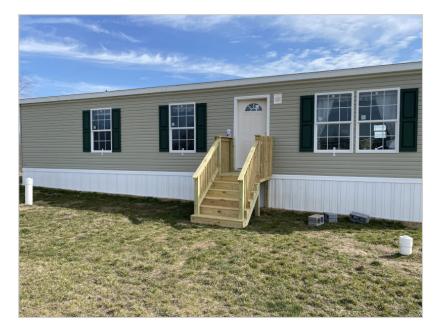

# 135 Nittany Drive , Newville, PA, 17241

### Overview:

This home is located in a quiet well maintained community. It has 1280 Sq.ft. with 3 bedrooms and 2 bathrooms. New appliances and recessed lighting in the kitchen. It also has a large island for entertaining and extra counter space. The utility room has a deep sink and storage. Open floor concept! A must see! Call Pam for a showing today.

## Featured Benefits:

Ranch home Shutters Shingle roof Vinyl siding Block foundation Vinyl foundation enclosure