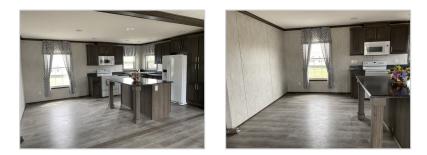

### Overview:

This home is located in a quiet well maintained community. It has 1280 Sq.ft. with 3 bedrooms and 2 bathrooms. New appliances and recessed lighting in the kitchen. It also has a large island for entertaining and extra counter space. The utility room has a deep sink and storage. Open floor concept! A must see! Call Pam for a showing today.